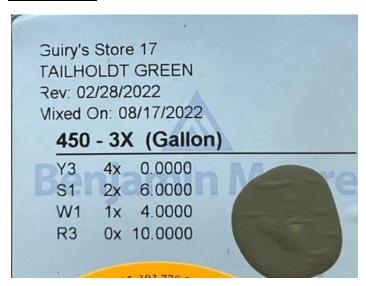

## **Stain Formula:**

Please keep in mind, on older fences and older stain, UV rays, irrigation, weather, fence preperations, location of fence with winds, and many other factors, may affect fence stain appearance when applied.