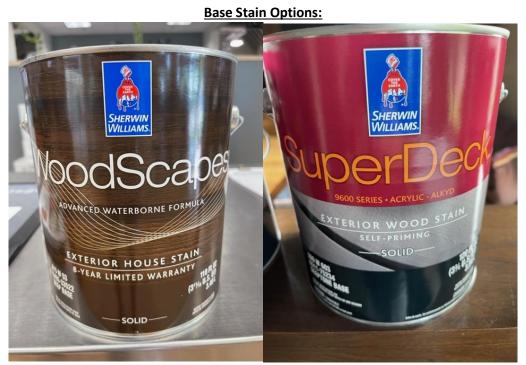

For stain, Base Stain can be either product, or an equal product, but formula <u>MUST</u> remain the same.