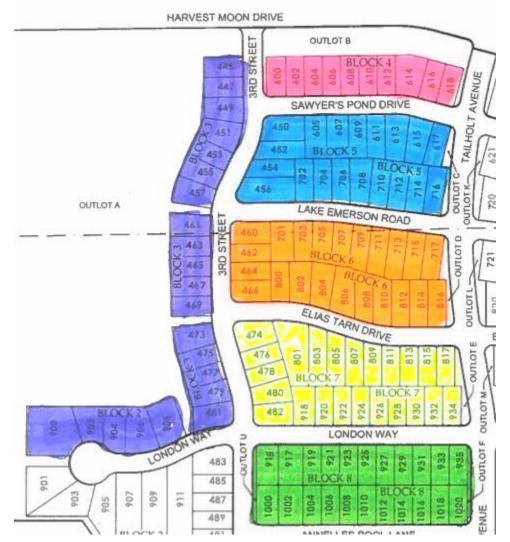

## **THMD Non-Potable Home Irrigation Schedule**

| ZONE COLOR | DAYS OF THE WEEK | WATERING TIMES as of 5-1-19                |
|------------|------------------|--------------------------------------------|
| PINK:      | WED, FRI, SUN    | 7:00 A.M. To 11:00 A.M. 3:00 PM To 7:00 PM |
| ORANGE:    | TUES, THURS, SAT | 7:00 A.M. To 11:00 A.M. 3:00 PM To 7:00 PM |
| GREEN:     | WED, FRI, SUN    | 7:00 A.M. To 11:00 A.M. 3:00 PM To 7:00 PM |
| PURPLE:    | TUES, THURS, SAT | 7:00 A.M. To 11:00 A.M. 3:00 PM To 7:00 PM |
| YELLOW:    | WED, FRI, SUN    | 7:00 A.M. To 11:00 A.M. 3:00 PM To 7:00 PM |
| BLUE:      | TUES, THURS, SAT | 7:00 A.M. To 11:00 A.M. 3:00 PM To 7:00 PM |