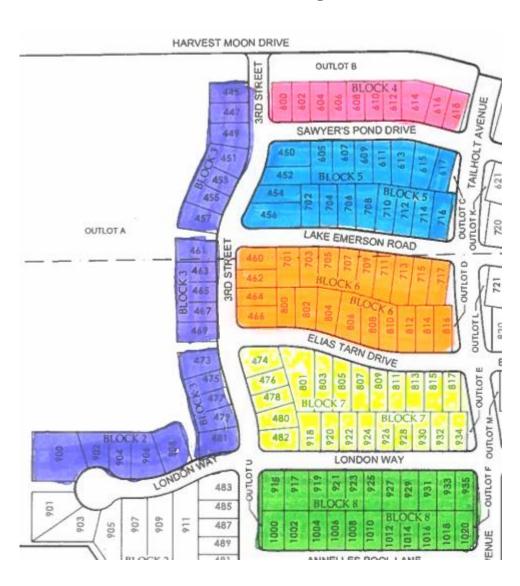

## **THMD Non-Potable Home Winterization Schedule**

ZONE COLOR<br/>PinkWINTERIZATION TIME<br/>8:00 a.m. - 8:40 a.m.Orange8:45 a.m. - 9:25 a.m.Yellow9:30 a.m. - 10:10 a.m.Blue10:15 a.m. -10:55 a.m.Green11:00 a.m. -11:40 a.m.Purple11:45 a.m. - 12:25 p.m.

## Tailholt 4th Filing