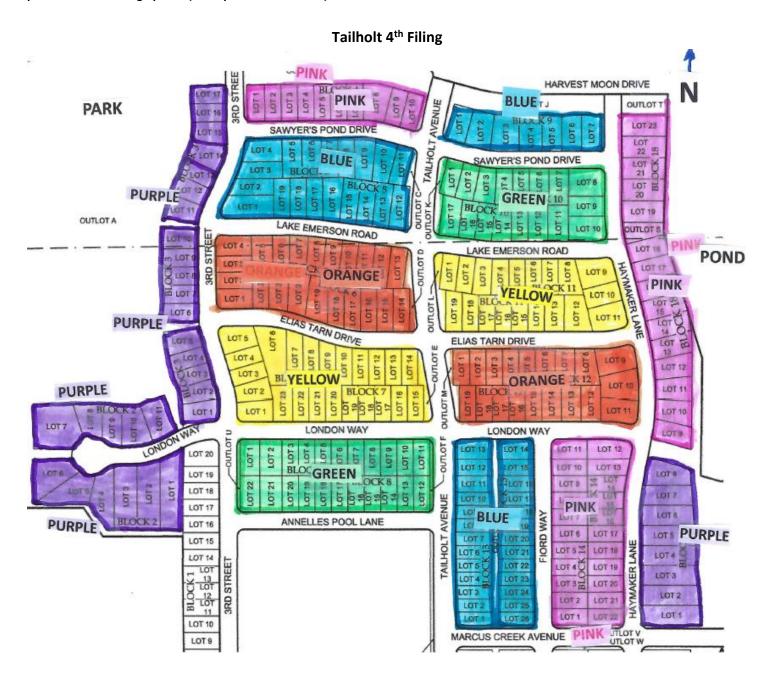

## **THMD Non-Potable Home Irrigation Schedule**

| <b>ZONE COLOR</b> | <b>DAYS OF THE WEEK</b> | <b>WATERING TIMES as of 5-1-19</b>         |
|-------------------|-------------------------|--------------------------------------------|
| PINK:             | WED, FRI, SUN           | 7:00 A.M. To 11:00 A.M. 3:00 PM To 7:00 PM |
| ORANGE:           | TUES, THURS, SAT        | 7:00 A.M. To 11:00 A.M. 3:00 PM To 7:00 PM |
| GREEN:            | WED, FRI, SUN           | 7:00 A.M. To 11:00 A.M. 3:00 PM To 7:00 PM |
| PURPLE:           | TUES, THURS, SAT        | 7:00 A.M. To 11:00 A.M. 3:00 PM To 7:00 PM |
| YELLOW:           | WED, FRI, SUN           | 7:00 A.M. To 11:00 A.M. 3:00 PM To 7:00 PM |
| BLUE:             | TUES, THURS, SAT        | 7:00 A.M. To 11:00 A.M. 3:00 PM To 7:00 PM |